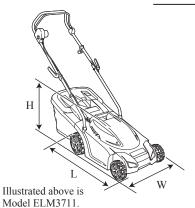

- Plastic plate on the bottom for increased rigidity
- Grass level indicator on the top for finding whether grass box is full

| Dimensions: mm ( " ) |              |              |  |  |  |
|----------------------|--------------|--------------|--|--|--|
| Model No.            | ELM3311      | ELM3711      |  |  |  |
| Length (L)           | 621 (24-1/2) | 662 (26)     |  |  |  |
| Width (W)            | 376 (14-3/4) | 412 (16-1/4) |  |  |  |
| Height (H)           | 312 (12-1/4) | 321 (12-5/8) |  |  |  |