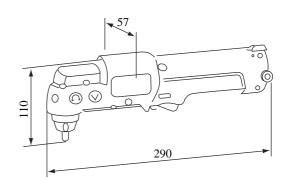

# **ECHNICAL INFORMATION**

Models No. ► DA3000D

Description ► 10mm Battery Powered Angle Drill Unit

# CONCEPTION AND MAIN APPLICATIONS

This battery powered angle drill unit suitable for drilling in the limited space was developed to expand our battery powered tool series, to widen uses of the battery powered tools, and to respond to the market needs. Our competitors do not manufacture similar products. DA300DW is made up of DA3000D (10mm battery powered angle drill unit) and DC7000 (Boosting charger).

#### Specifications

| Motor                   |      | D.C. 7.2 V magnet motor RS-550S |
|-------------------------|------|---------------------------------|
| No load speed           |      | 700rpm                          |
| Chuck capacity          |      | 1.5-10mm                        |
| Max. capacity           | Iron | 10mm                            |
|                         | Wood | 10mm                            |
| Capability (wood screw) |      | 4.5mm x 20mm                    |