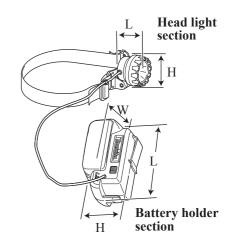

Battery and charger are not supplied with this Flashlight.

| Dimensions: mm (") |                    |                                   |  |  |
|--------------------|--------------------|-----------------------------------|--|--|
|                    | Head light section | Battery holder<br>section         |  |  |
| Length (L)         | 55 (2-3/16)        | 133 (5-1/4)*2/<br>151 (5-15/16)*3 |  |  |
| Width (W)          | -                  | 76 (3)                            |  |  |
| Height (H)         | ø55 (ø2-3/16)      | 71 (2-13/16)*2/<br>88 (3-1/2)*3   |  |  |

\*2: with Battery BL1415 \*3: with Battery BL1830