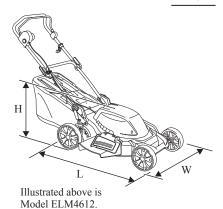

| Dimensions: mm (") |              |              |  |  |  |
|--------------------|--------------|--------------|--|--|--|
| Model No.          | ELM4612      | ELM4613      |  |  |  |
| Length (L)         | 825 (32-1/2) | 825 (32-1/2) |  |  |  |
| Width (W)          | 540 (21-1/4) | 540 (21-1/4) |  |  |  |
| Height (H)         | 355 (14)     | 415 (16-3/8) |  |  |  |