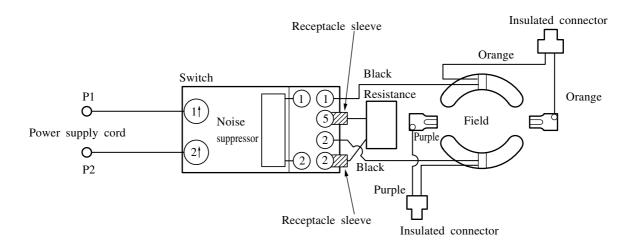

|
|                  | Wire Cup Brush110,<br>Grip Set (loop handle)                                                                                                      |  |

2.5m(8.2ft)

## ► Repair

- 1. Replacing Spiral bevel gear (in replacing, if there is a trouble in Ball bearing, it should be replaced too)
- 1) Remove Depressed center wheel and Wheel cover.
- 2) Remove Tapping screw CT5x16 fixing Bearing box.



Disassemble or assemble as the following illustrations;

#### 2. Assembling of Bearing box

When assembling, be careful so that grease may not stick to Tapping screw bind CT5x16.



#### 3. Replacing Armature

- 1) Remove Depressed center wheel and Wheel cover.
- 2) Remove Carbon brushes.
- 3) Remove Tapping screws fixing Gear housing and Motor housing.





<9067S, 9069S>



```
<9067, 9069, 9067L>
```



<NOTE> Noise suppressor is not used for all countries.