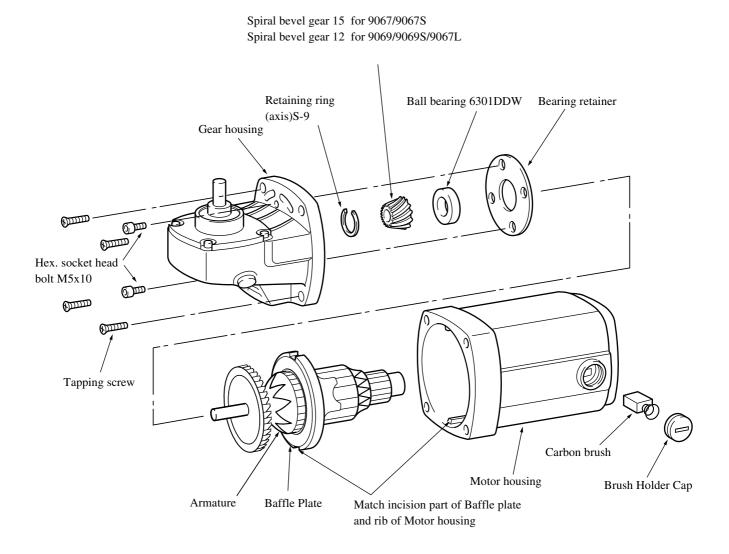

#### 3. Replacing Armature

- 1) Remove Depressed center wheel and Wheel cover.
- 2) Remove Carbon brushes.
- 3) Remove Tapping screws fixing Gear housing and Motor housing.

<9067S, 9069S>

```
<9067, 9069, 9067L>
```