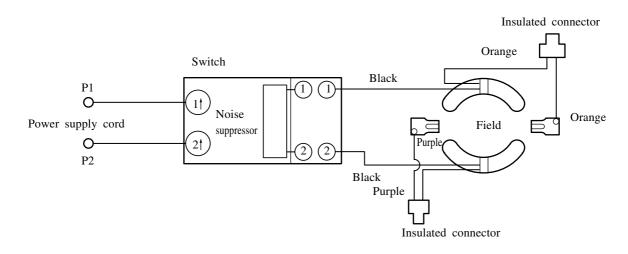

Brush110,<br>Grip Set (loop handle)                                                                                                      |  |

2.5m(8.2ft)

## ► Repair

- 1. Replacing Spiral bevel gear (in replacing, if there is a trouble in Ball bearing, it should be replaced too)
- 1) Remove Depressed center wheel and Wheel cover.
- 2) Remove Tapping screw CT5x16 fixing Bearing box.



Disassemble or assemble as the following illustrations;

#### 2. Assembling of Bearing box

When assembling, be careful so that grease may not stick to Tapping screw bind CT5x16.



#### 3. Replacing Armature

- 1) Remove Depressed center wheel and Wheel cover.
- 2) Remove Carbon brushes.
- 3) Remove Tapping screws fixing Gear housing and Motor housing.





<9067S, 9069S>



```
<9067, 9069, 9067L>
```



<NOTE> Noise suppressor is not used for all countries.