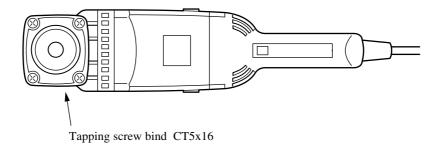

#### 2. Assembling of Bearing box

When assembling, be careful so that grease may not stick to Tapping screw bind CT5x16.