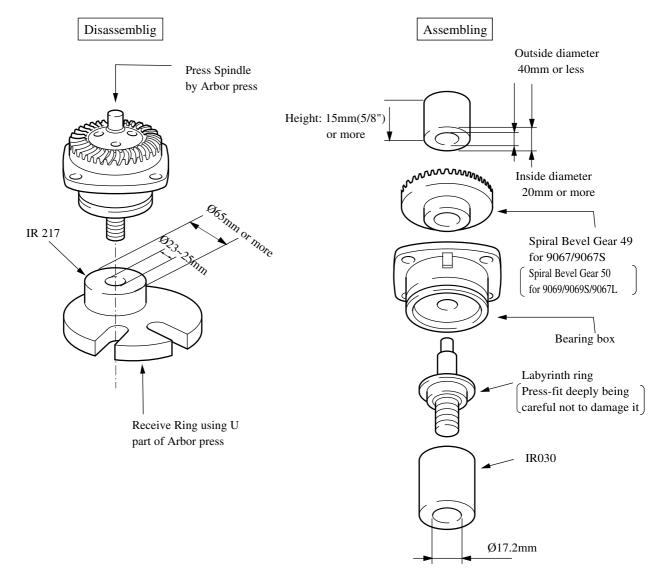

## ► Repair

- 1. Replacing Spiral bevel gear (in replacing, if there is a trouble in Ball bearing, it should be replaced too)
- 1) Remove Depressed center wheel and Wheel cover.
- 2) Remove Tapping screw CT5x16 fixing Bearing box.

Disassemble or assemble as the following illustrations;