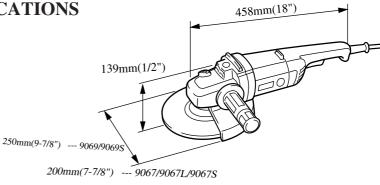

#### ► Specifications

| Voltage (V)               | Current(A)                                   | Cycle(Hz)                                                                                                                                      | Continuous Rating(W) |        |                  |
|---------------------------|----------------------------------------------|------------------------------------------------------------------------------------------------------------------------------------------------|----------------------|--------|------------------|
|                           |                                              |                                                                                                                                                | Input                | Output | - Max. output(W) |
| 115                       | 15                                           | 50/60                                                                                                                                          | 1650                 | 900    | 2600             |
| 220                       | 9.6                                          | 50/60                                                                                                                                          | 2000                 | 1100   | 2900             |
| 230                       | 9.2                                          | 50/60                                                                                                                                          | 2000                 | 1100   | 2900             |
| 240                       | 8.8                                          | 50/60                                                                                                                                          | 2000                 | 1100   | 2900             |
| No load speed             | 9067/9067S<br>9067L/9069/9069S<br>9067L/9069 | 8500 rpm6600 rpm6000 rpm(for only U.S.A. and Canada)                                                                                           |                      |        |                  |
| Depressed<br>center wheel | 9067/9067L/9067S<br>9069/9069S               | Outer dia.:180mm(9") X Arbor dia.:22.23mm(7/8") X Thickness:6mm(1/4")<br>Outer dia.:230mm(7") X Arbor dia.:22.23mm(7/8") X Thickness:6mm(1/4") |                      |        |                  |
| Net weight                |                                              | 4.2Kg(9.3lbs)                                                                                                                                  |                      |        |                  |